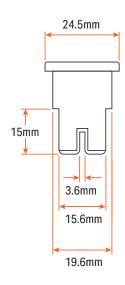

## PAL Fuse (Female)

Application:

Designed primarily for automobiles Female connector

· Material:

Copper

| Electrical Characteristics |                           |  |
|----------------------------|---------------------------|--|
| Load (% rating)            | Opening Time(s) Min / Max |  |
| 100                        | 14,400 / -                |  |
| 200                        | -/10                      |  |
| 350                        | -/0.5                     |  |

| Item No.<br>(A) | Colour | Current<br>Rating |
|-----------------|--------|-------------------|
| FU16-20         | White  | 20                |
| FU16-30         | Pink   | 30                |
| FU16-40         | Green  | 40                |
| FU16-50         | Red    | 50                |
| FU16-60         | Yellow | 60                |
| FU16-80         | Black  | 80                |
| FU16-100        | Blue   | 100               |