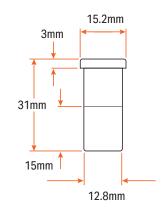

## PAL Fuse (Female)

Application:

Designed primarily for automobiles Female connector

· Material:

Copper

| Electrical Characteristics |                           |  |
|----------------------------|---------------------------|--|
| Load (% rating)            | Opening Time(s) Min / Max |  |
| 100                        | 14,400 / -                |  |
| 200                        | -/10                      |  |
| 350                        | -/0.5                     |  |

| Item No.<br>(A) | Colour | Current<br>Rating |
|-----------------|--------|-------------------|
| FU16-20         | White  | 20                |
| FU16-30         | Pink   | 30                |
| FU16-40         | Green  | 40                |
| FU16-50         | Red    | 50                |
| FU16-60         | Yellow | 60                |
| FU16-80         | Black  | 80                |
| FU16-100        | Blue   | 100               |