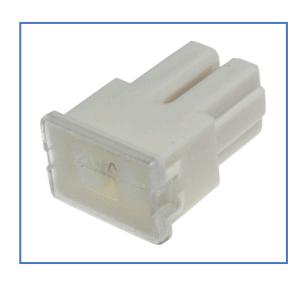

## PAL Fuse (Female)

Application:

Designed primarily for automobiles Female connector

· Material:

Copper

| Electrical Characteristics |                           |  |
|----------------------------|---------------------------|--|
| Load (% rating)            | Opening Time(s) Min / Max |  |
| 100                        | 14,400 / -                |  |
| 200                        | -/10                      |  |
| 350                        | -/0.5                     |  |